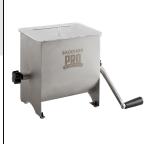

## **Features**

- Create your signature burger and sausage specials by combining meat, vegetables, • and spices
- Non-slip rubber feet prevent sliding and offer stability during quick meat mixing •
- Clear plexiglass top allows visibility, with small cutout for space to incorporate • ingredients
- Removable paddle and metal gears are both durable and easy to clean •
- Reliable stainless steel countertop design 20 lb. / 4.2 gallon capacity

## **Technical Data**

| Length     | 11 Inches       |
|------------|-----------------|
| Depth      | 8 Inches        |
| Height     | 11 Inches       |
| Capacity   | 20 lb.          |
| Color      | Silver          |
| Material   | Stainless Steel |
| Power Type | Manual          |
| Shape      | Rectangle       |