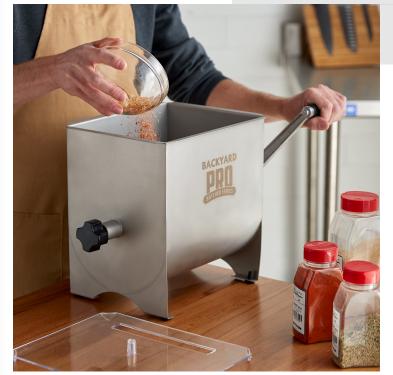

## **Notes & Details**

Rather than spending several hours hand-mixing possibly hundreds of pounds worth of meat, utilize this Backyard Pro Butcher Series manual meat mixer to drastically speed up the process and increase the efficiency of your kitchen's food prep. Mix meats, vegetables and much more together efficiently with this Backyard Pro MM-20 Butcher Series 20 lb. meat mixer. With a simple to use crank that rotates the paddles inside, this mixer will ensure that herbs and spices are mixed consistently throughout your meat products.

A clear plexiglass top lets you closely monitor the progress of your mixing, and a small cutout on the cover allows herbs and spices to be added while mixing. Rubber feet prevent any unwanted movement while operating the mixer and alternatively, the unit can be surface mounted for even more stability (hardware sold separately). For ease of cleaning, the interior paddles are completely removable. The gears attached to the crank are made of durable metal and are long lasting and ideal for heavy use.